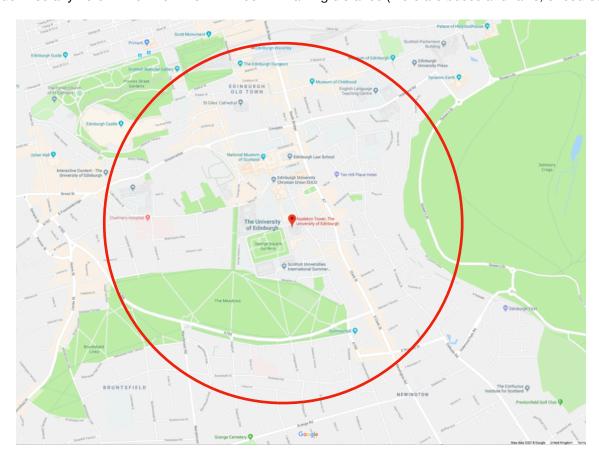

#### **Hotels:**

There are many hotels in the city centre in all price ranges (generally, all noticeably cheaper than London). Any hotel within the encircled region will provide a convenient option within a 10mins walk to the workshop venue. Also any hotel in New Town is within 30min walking distance (there are buses and taxis, of course)